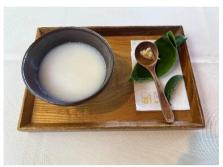

## Benten Caf é

| 1) Soboro Bento (flavored minced meat and egg with rice)       | 900yen |
|----------------------------------------------------------------|--------|
| ② Nori Bento ( boiled fish-paste products with rice )          | 900yen |
| 3 Barachirashi (boiled whitebait and green soybeans with rice) | 900yen |
| 4 Amazake ( sweet drink made from fermented rice )             | 500yen |
| ⑤ Shiratama azuki ( dumplings and sweetened red beans )        | 700yen |
| Matcha with dried confectioneries                              | 750yen |
| 7 Ume soda ( Japanese apricot flavored fizzy drink )           | 450yen |
| 8 Matcha flavored soft served ice cream                        | 400yen |
| Vanilla flavored soft served ice cream                         | 400yen |