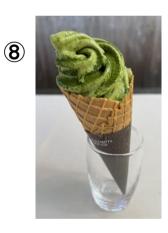

## Benten Caf é

| 1) Soboro Bento (flavored minced meat and egg with rice)       | 900yen |
|----------------------------------------------------------------|--------|
| ② Nori Bento ( boiled fish-paste products with rice )          | 900yen |
| 3 Barachirashi (boiled whitebait and green soybeans with rice) | 900yen |
| 4 Amazake ( sweet drink made from fermented rice )             | 500yen |
| ⑤ Shiratama azuki ( dumplings and sweetened red beans )        | 700yen |
| Matcha with dried confectioneries                              | 750yen |
| 7 Ume soda ( Japanese apricot flavored fizzy drink )           | 450yen |
| 8 Matcha flavored soft served ice cream                        | 400yen |
| Vanilla flavored soft served ice cream                         | 400yen |