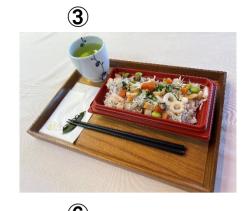

## Benten Caf é

| 1) Soboro Bento (flavored minced meat and egg with rice)       | 900yen |
|----------------------------------------------------------------|--------|
| ② Nori Bento ( boiled fish-paste products with rice )          | 900yen |
| 3 Barachirashi (boiled whitebait and green soybeans with rice) | 900yen |
| 4 Amazake ( sweet drink made from fermented rice )             | 500yen |
| ⑤ Shiratama azuki ( dumplings and sweetened red beans )        | 700yen |
| Matcha with dried confectioneries                              | 750yen |
| 7 Ume soda ( Japanese apricot flavored fizzy drink )           | 450yen |
| 8 Matcha flavored soft served ice cream                        | 400yen |
| Vanilla flavored soft served ice cream                         | 400yen |