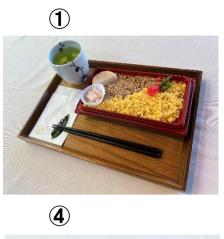

## Benten Caf é

| 1) Soboro Bento (flavored minced meat and egg with rice)       | 900yen |
|----------------------------------------------------------------|--------|
| ② Nori Bento ( boiled fish-paste products with rice )          | 900yen |
| 3 Barachirashi (boiled whitebait and green soybeans with rice) | 900yen |
| 4 Amazake ( sweet drink made from fermented rice )             | 500yen |
| ⑤ Shiratama azuki ( dumplings and sweetened red beans )        | 700yen |
| Matcha with dried confectioneries                              | 750yen |
| 7 Ume soda ( Japanese apricot flavored fizzy drink )           | 450yen |
| 8 Matcha flavored soft served ice cream                        | 400yen |
| Vanilla flavored soft served ice cream                         | 400yen |