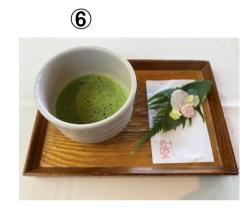

## Benten Caf é

| 1) Soboro Bento (flavored minced meat and egg with rice)       | 900yen |
|----------------------------------------------------------------|--------|
| ② Nori Bento ( boiled fish-paste products with rice )          | 900yen |
| 3 Barachirashi (boiled whitebait and green soybeans with rice) | 900yen |
| 4 Amazake ( sweet drink made from fermented rice )             | 500yen |
| ⑤ Shiratama azuki ( dumplings and sweetened red beans )        | 700yen |
| Matcha with dried confectioneries                              | 750yen |
| 7 Ume soda ( Japanese apricot flavored fizzy drink )           | 450yen |
| 8 Matcha flavored soft served ice cream                        | 400yen |
| Vanilla flavored soft served ice cream                         | 400yen |