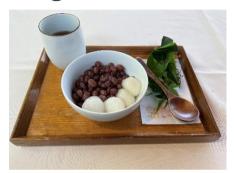

## Benten Caf é

| 1) Soboro Bento (flavored minced meat and egg with rice)       | 900yen |
|----------------------------------------------------------------|--------|
| ② Nori Bento ( boiled fish-paste products with rice )          | 900yen |
| 3 Barachirashi (boiled whitebait and green soybeans with rice) | 900yen |
| 4 Amazake ( sweet drink made from fermented rice )             | 500yen |
| ⑤ Shiratama azuki ( dumplings and sweetened red beans )        | 700yen |
| Matcha with dried confectioneries                              | 750yen |
| 7 Ume soda ( Japanese apricot flavored fizzy drink )           | 450yen |
| 8 Matcha flavored soft served ice cream                        | 400yen |
| Vanilla flavored soft served ice cream                         | 400yen |