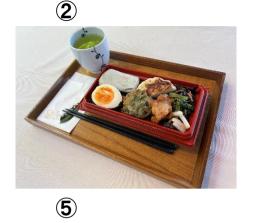

## Benten Caf é

| 1) Soboro Bento (flavored minced meat and egg with rice)       | 900yen |
|----------------------------------------------------------------|--------|
| ② Nori Bento ( boiled fish-paste products with rice )          | 900yen |
| 3 Barachirashi (boiled whitebait and green soybeans with rice) | 900yen |
| 4 Amazake ( sweet drink made from fermented rice )             | 500yen |
| ⑤ Shiratama azuki ( dumplings and sweetened red beans )        | 700yen |
| Matcha with dried confectioneries                              | 750yen |
| 7 Ume soda ( Japanese apricot flavored fizzy drink )           | 450yen |
| 8 Matcha flavored soft served ice cream                        | 400yen |
| Vanilla flavored soft served ice cream                         | 400yen |