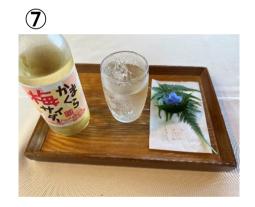

## Benten Caf é

| 1) Soboro Bento (flavored minced meat and egg with rice)       | 900yen |
|----------------------------------------------------------------|--------|
| ② Nori Bento ( boiled fish-paste products with rice )          | 900yen |
| 3 Barachirashi (boiled whitebait and green soybeans with rice) | 900yen |
| 4 Amazake ( sweet drink made from fermented rice )             | 500yen |
| ⑤ Shiratama azuki ( dumplings and sweetened red beans )        | 700yen |
| Matcha with dried confectioneries                              | 750yen |
| 7 Ume soda ( Japanese apricot flavored fizzy drink )           | 450yen |
| 8 Matcha flavored soft served ice cream                        | 400yen |
| Vanilla flavored soft served ice cream                         | 400yen |